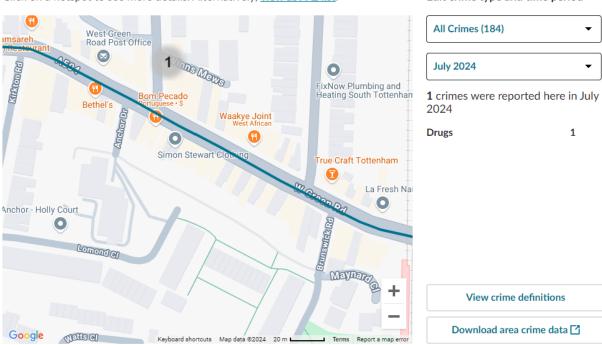

#### Jul 2024

#### Localised Stats to 78 West Green Road, TOTTENHAM N15 5NS:

| Month  | Robbery | Drugs     | Other       | Theft<br>from<br>Person | Crim<br>Dam | Violent/<br>Sexual | ASB   | Total |
|--------|---------|-----------|-------------|-------------------------|-------------|--------------------|-------|-------|
| May 24 |         |           | 1           |                         |             | 1                  | 1     | 3     |
| Jun 24 |         |           |             |                         |             |                    | 3     | 3     |
| Jul 24 |         | 1         |             |                         |             |                    |       | 1     |
| Aug 24 | 2       |           | 2           |                         | 1           |                    | 1     | 6     |
| Sep 24 |         |           |             | 2                       |             | 4                  |       | 6     |
| Oct 24 |         |           | 1           | 1                       |             | 1                  | 1     | 4     |
| Total  | 2       | 1         | 4           | 3                       | 1           | 6                  | 6     | 23    |
|        | 6 inci  | idents ov | er 6 mont   | hs = Avera              | ge of 3.8   | 33 incident        | s pcm |       |
|        |         |           | That's 1 ii | ncident ev              | ery 8 da    | ys                 |       |       |