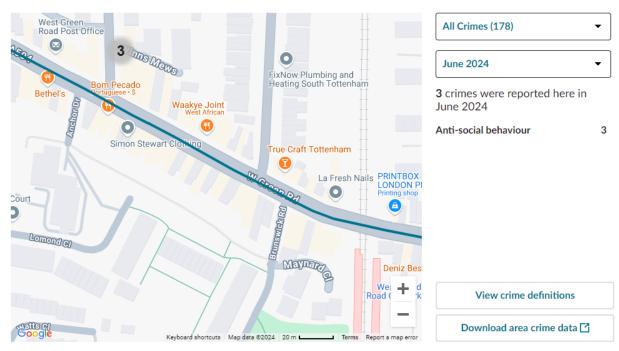

#### Jun 2024

Click on a hotspot to see more details. Alternatively, view as A-Z list.

Edit crime type and time period

#### Localised Stats to 78 West Green Road, TOTTENHAM N15 5NS:

| Month  | Robbery | Drugs     | Other       | Theft<br>from<br>Person | Crim<br>Dam | Violent/<br>Sexual | ASB   | Total |
|--------|---------|-----------|-------------|-------------------------|-------------|--------------------|-------|-------|
| May 24 |         |           | 1           |                         |             | 1                  | 1     | 3     |
| Jun 24 |         |           |             |                         |             |                    | 3     | 3     |
| Jul 24 |         | 1         |             |                         |             |                    |       | 1     |
| Aug 24 | 2       |           | 2           |                         | 1           |                    | 1     | 6     |
| Sep 24 |         |           |             | 2                       |             | 4                  |       | 6     |
| Oct 24 |         |           | 1           | 1                       |             | 1                  | 1     | 4     |
| Total  | 2       | 1         | 4           | 3                       | 1           | 6                  | 6     | 23    |
|        | 6 inci  | idents ov | er 6 mont   | hs = Avera              | ge of 3.8   | 33 incident        | s pcm |       |
|        |         |           | That's 1 ii | ncident ev              | ery 8 da    | ys                 |       |       |