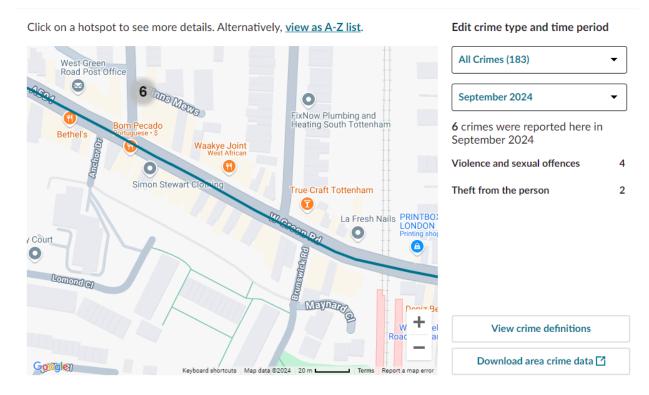

#### Sep 2024

#### Localised Stats to 78 West Green Road, TOTTENHAM N15 5NS:

| Month  | Robbery | Drugs     | Other       | Theft<br>from<br>Person | Crim<br>Dam | Violent/<br>Sexual | ASB   | Total |
|--------|---------|-----------|-------------|-------------------------|-------------|--------------------|-------|-------|
| May 24 |         |           | 1           |                         |             | 1                  | 1     | 3     |
| Jun 24 |         |           |             |                         |             |                    | 3     | 3     |
| Jul 24 |         | 1         |             |                         |             |                    |       | 1     |
| Aug 24 | 2       |           | 2           |                         | 1           |                    | 1     | 6     |
| Sep 24 |         |           |             | 2                       |             | 4                  |       | 6     |
| Oct 24 |         |           | 1           | 1                       |             | 1                  | 1     | 4     |
| Total  | 2       | 1         | 4           | 3                       | 1           | 6                  | 6     | 23    |
|        | 6 inci  | idents ov | er 6 mont   | hs = Avera              | ge of 3.8   | 33 incident        | s pcm |       |
|        |         |           | That's 1 ii | ncident ev              | ery 8 da    | ys                 |       |       |