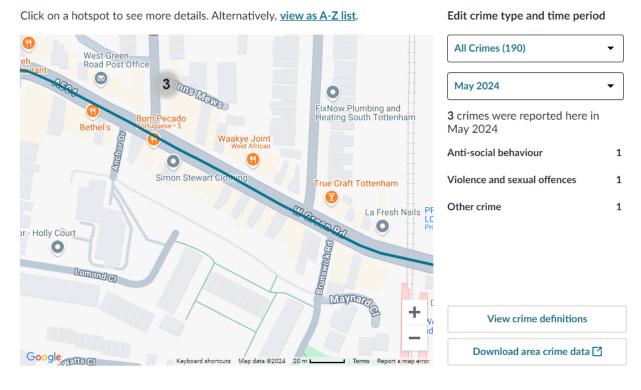

#### May 2004

#### Localised Stats to 78 West Green Road, TOTTENHAM N15 5NS:

| Month  | Robbery | Drugs     | Other       | Theft<br>from<br>Person | Crim<br>Dam | Violent/<br>Sexual | ASB   | Total |
|--------|---------|-----------|-------------|-------------------------|-------------|--------------------|-------|-------|
| May 24 |         |           | 1           |                         |             | 1                  | 1     | 3     |
| Jun 24 |         |           |             |                         |             |                    | 3     | 3     |
| Jul 24 |         | 1         |             |                         |             |                    |       | 1     |
| Aug 24 | 2       |           | 2           |                         | 1           |                    | 1     | 6     |
| Sep 24 |         |           |             | 2                       |             | 4                  |       | 6     |
| Oct 24 |         |           | 1           | 1                       |             | 1                  | 1     | 4     |
| Total  | 2       | 1         | 4           | 3                       | 1           | 6                  | 6     | 23    |
|        | 6 inci  | idents ov | er 6 mont   | hs = Avera              | ge of 3.8   | 33 incident        | s pcm |       |
|        |         |           | That's 1 ii | ncident ev              | ery 8 da    | ys                 |       |       |