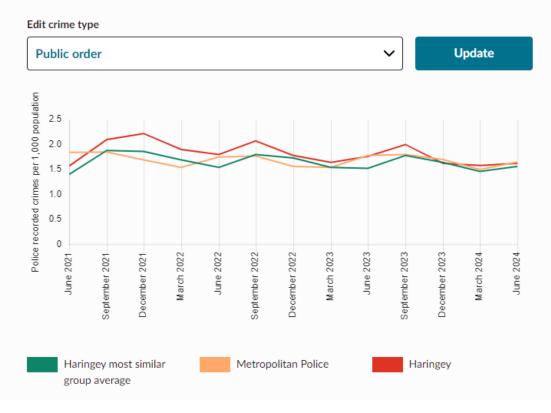

#### Public Order Offences over Time in Haringey

# Crime changes over time in Haringey and in the Metropolitan Police force area

In the quarter ending June 2024, the public order offence rates were:

- down in Haringey
- · down in the Metropolitan Police force area

compared with the corresponding quarter in 2023.