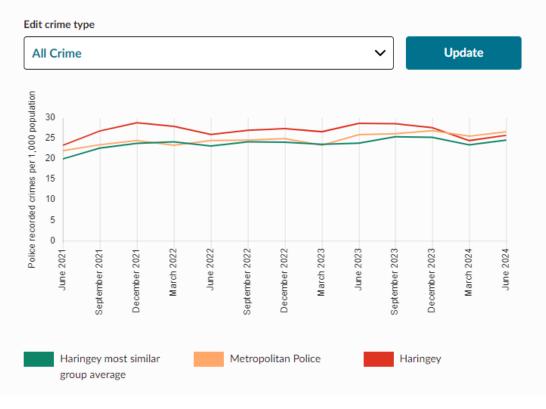

#### **Crime Changes over Time in Haringey**

# Crime changes over time in Haringey and in the Metropolitan Police force area

In the quarter ending June 2024, the crime rates were:

- · down in Haringey
- up in the Metropolitan Police force area

compared with the corresponding quarter in 2023.