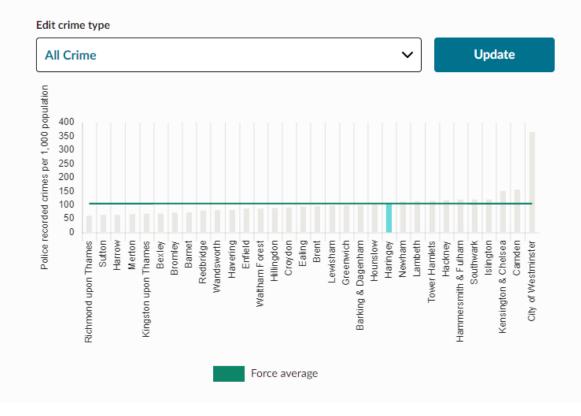

#### Crime in Haringey compared to other London Boroughs

### Crime in Haringey compared with crime in other areas in the Metropolitan Police force area

In the year ending June 2024, the crime rate in Haringey was higher than average for the Metropolitan Police area